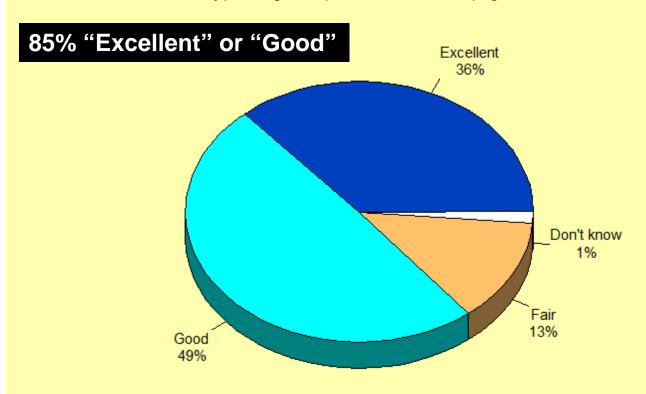

# Q4. How Residents Rate the Overall Quality of Athletics, Recreation or Sports Facilities

by percentage of respondents who have visited facilities