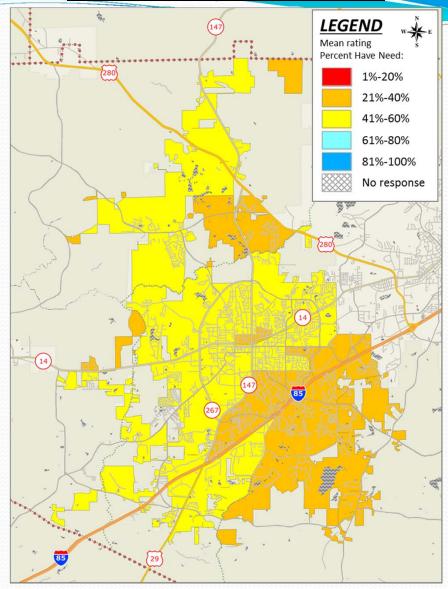

## Q10T: Respondents Who Have a Need For Small Neighborhood Parks

2015 Auburn Community Interest and Opinion Survey