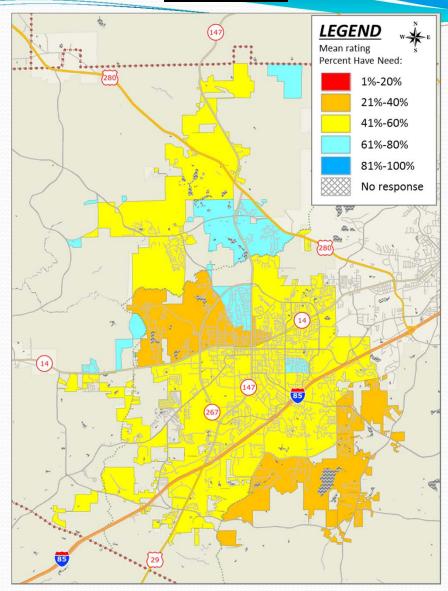

#### **Q8B: Respondents Who Have a Need For Community Garden**

2015 Auburn Community Interest and Opinion Survey
Shading reflects the mean rating for all respondents by CBG (merged as needed)