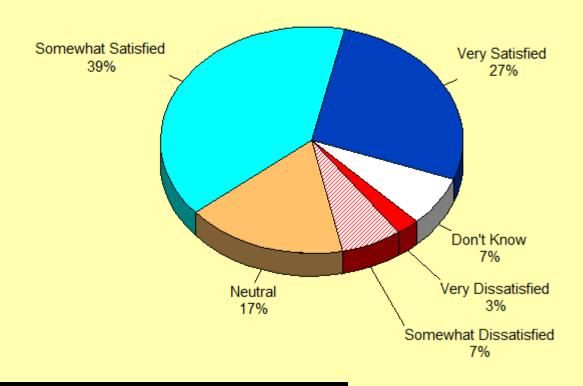

### Overall Satisfaction with Parks and Recreation Auburn vs. the U.S.

by percentage of respondents who rated the item 4 or 5 on a 5-point scale where 5 was "very satisfied" and 1 was "very dissatisfied" (excluding don't knows)

19