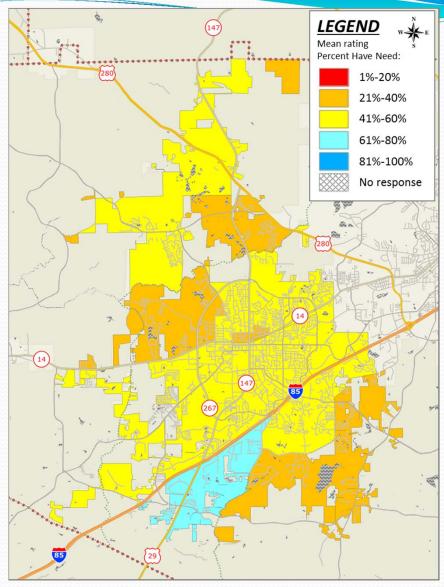

## Q10T: Respondents Who Have a Need For Small Neighborhood Parks

2015 Auburn Community Interest and Opinion Survey