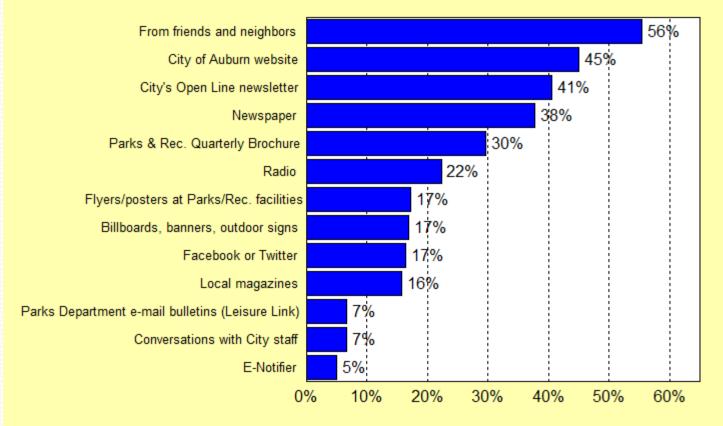

### Q9. Cultural and Programming Facilities That Are Most Important to Households

by percentage of respondents who selected the item as one of their top two choices

73% Thought that at Least One Cultural Program/Facility Was Important to Their Household