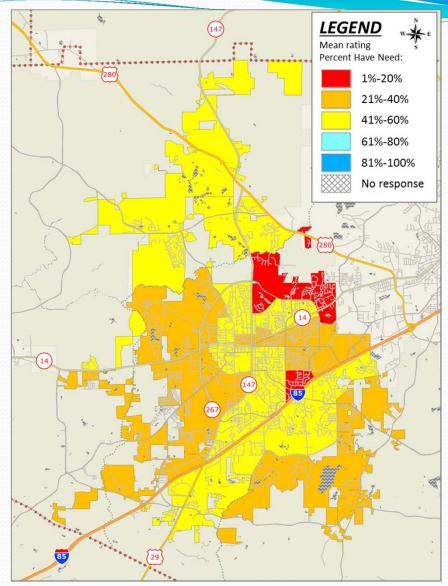

### Q8A: Respondents Who Have a Need For Nature Center

2015 Auburn Community Interest and Opinion Survey

Shading reflects the mean rating for all respondents by CBG (merged as needed)