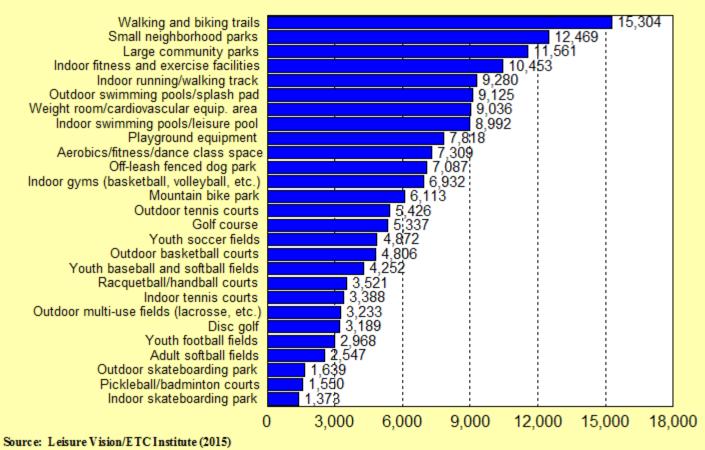

## Q8a. Estimated Number of Households That Have a Need for <u>Cultural or Programming Facilities</u>

by number of households, based on 22,147 households in the City of Auburn