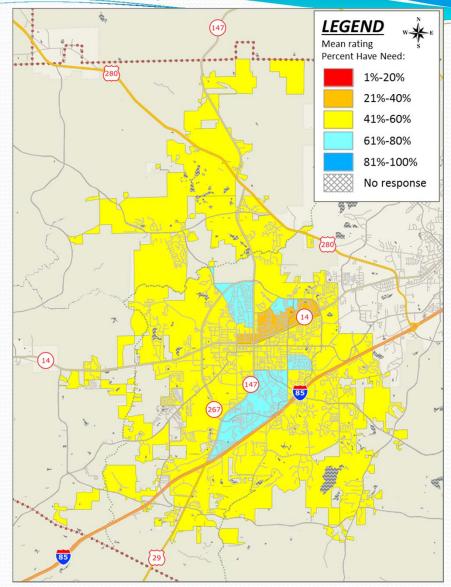

## Q10N: Respondents Who Have a Need For Walking & Biking Trails

2015 Auburn Community Interest and Opinion Survey