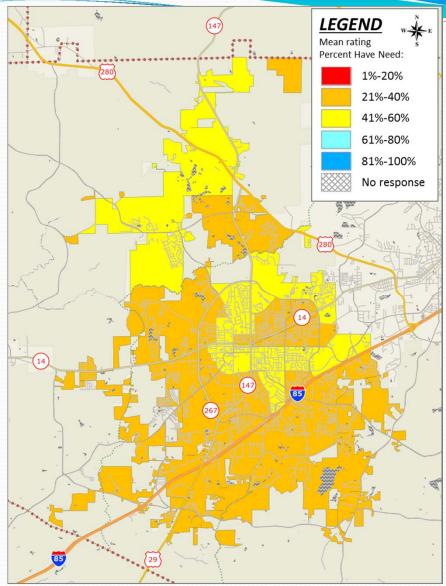

## Q10N: Respondents Who Have a Need For Walking & Biking Trails

2015 Auburn Community Interest and Opinion Survey

## Q10T: Respondents Who Have a Need For Small Neighborhood Parks

2015 Auburn Community Interest and Opinion Survey

#### Q10U: Respondents Who Have a Need For Large Community Parks

2015 Auburn Community Interest and Opinion Survey

#### Q10P: Respondents Who Have a Need For Indoor Fitness and Exercise Facilities

2015 Auburn Community Interest and Opinion Survey

## Q10R: Respondents Who Have a Need For Indoor Running/Walking Track

2015 Auburn Community Interest and Opinion Survey

#### Q10I: Respondents Who Have a Need For Outdoor Swimming Pools/Splash Pad

2015 Auburn Community Interest and Opinion Survey

## Q10-2: Respondents Who Have a Need For Weight Room/Cardiovascular Equipment Area

2015 Auburn Community Interest and Opinion Survey

#### Q10J: Respondents Who Have a Need For Indoor Swimming Pools/Leisure Pool

2015 Auburn Community Interest and Opinion Survey

## Q10M: Respondents Who Have a Need For Playground Equipment

2015 Auburn Community Interest and Opinion Survey