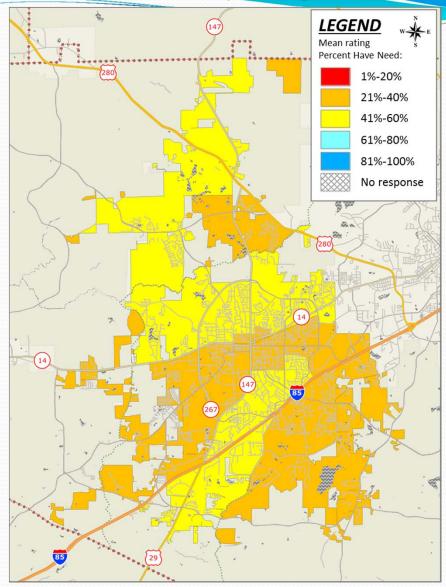

#### Q10P: Respondents Who Have a Need For Indoor Fitness and Exercise Facilities

2015 Auburn Community Interest and Opinion Survey