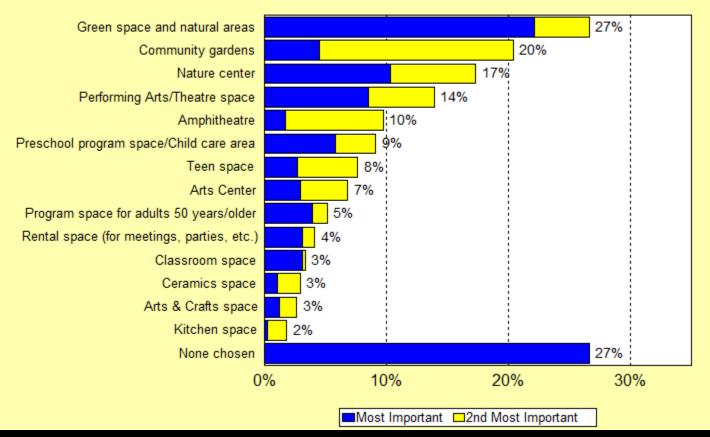

### Q9. Cultural and Programming Facilities That Are Most Important to Households

by percentage of respondents who selected the item as one of their top two choices

73% Thought that at Least One Cultural Program/Facility Was Important to Their Household