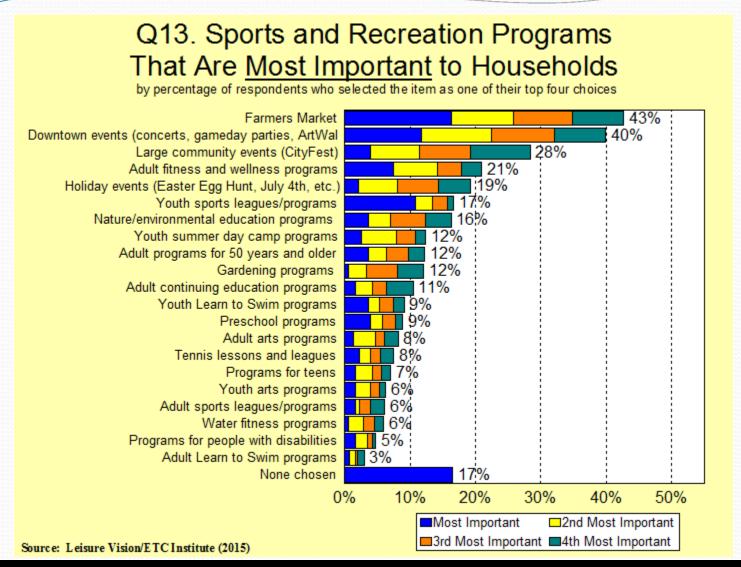

#### Q11. Sports and Recreation Facilities That Are Most Important to Households

by percentage of respondents who selected the item as one of their top four choices

82% Thought that at Least One Sports/Recreation <u>Facility</u> Was Important to Their Household

|                                                | National |        |
|------------------------------------------------|----------|--------|
|                                                | Average  | Auburn |
| Most Important Parks and Recreation Facilities |          |        |
| to Respondent Households                       |          |        |
|                                                |          |        |
| Walking and biking trails                      | 42%      | 45%    |
| Small neighborhood parks                       | 28%      | 30%    |
| Skateboarding parks                            | 3%       | 2%     |
| Large community parks                          | 19%      | 24% 🔷  |
| Playground equipment                           | 20%      | 16%    |
| Outdoor swimming pools/water park              | 19%      | 18%    |
| Outdoor tennis courts                          | 7%       | 8%     |
| Indoor fitness and exercise facilities         | 20%      | 18%    |
| Indoor swimming/leisure pool                   | 18%      | 13% 🖊  |
| Outdoor basketball courts                      | 5%       | 2%     |
| Indoor basketball/volleyball courts            | 7%       | 9%     |
| Adult softball fields                          | 3%       | 1%     |
| Community gardens                              | 4%       | 20% 🛖  |
| Nature Center                                  | 19%      | 17%    |
| Off-leash dog parks                            | 13%      | 14%    |
| Indoor running/walking track                   | 16%      | 14%    |
| Youth baseball/softball fields                 | 9%       | 10%    |