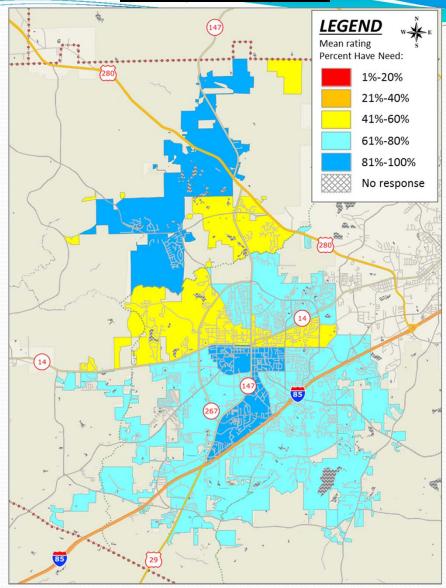

## Q10N: Respondents Who Have a Need For Walking & Biking Trails

2015 Auburn Community Interest and Opinion Survey