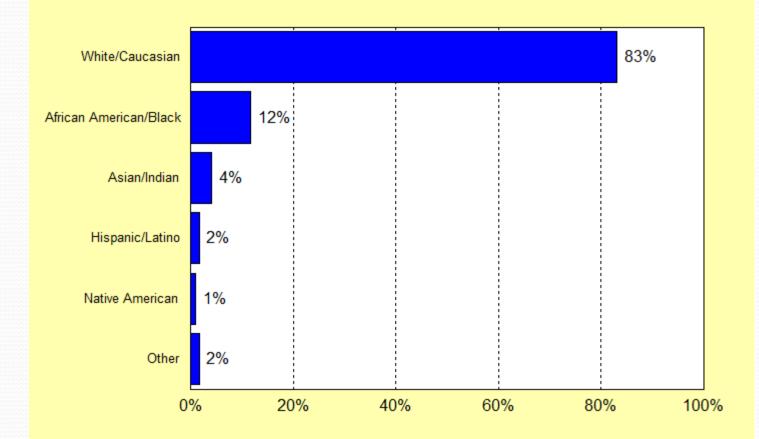

### Q23. Demographics: Race/Ethnicity

by percentage of respondents (multiple selections could be made)