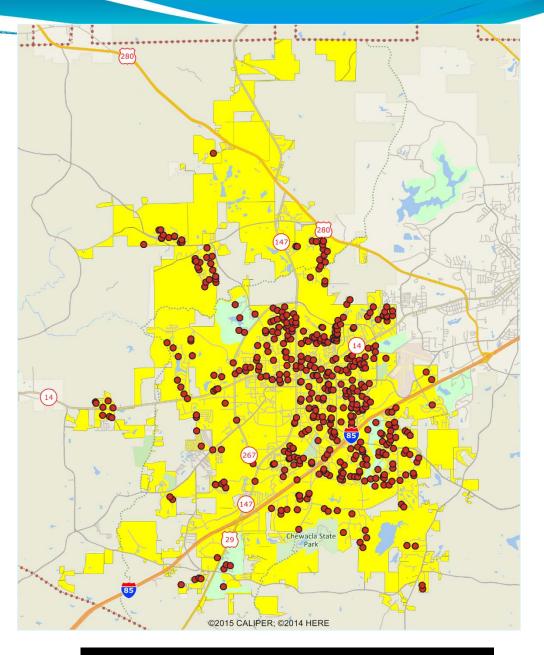

#### Q8C: Respondents Who Have a Need For Green Space and Natural Areas

2015 Auburn Community Interest and Opinion Survey

Shading reflects the mean rating for all respondents by CBG (merged as needed)

### Q8A: Respondents Who Have a Need For Nature Center

2015 Auburn Community Interest and Opinion Survey

Shading reflects the mean rating for all respondents by CBG (merged as needed)

#### Q8E: Respondents Who Have a Need For Performing Arts/Theatre Space

2015 Auburn Community Interest and Opinion Survey

Shading reflects the mean rating for all respondents by CBG (merged as needed)

#### **Q8B: Respondents Who Have a Need For Community Garden**

2015 Auburn Community Interest and Opinion Survey
Shading reflects the mean rating for all respondents by CBG (merged as needed)