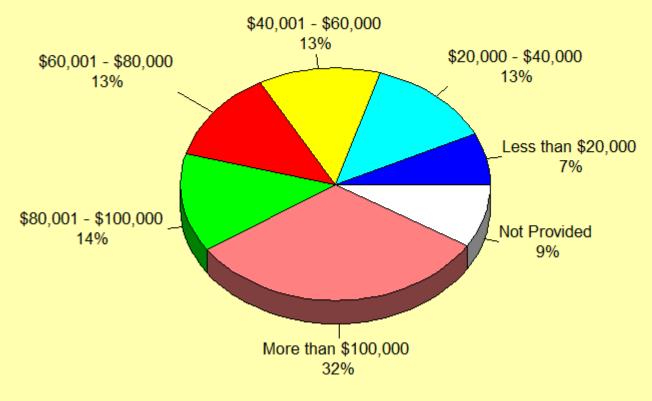

cultural programs/facilities
  - many questions were similar to those asked on ETC Institute's national parks and leisure surveys
- Method of Administration
  - mailed to a random sample of households in the City
  - phone follow-ups done 7 days after the mailing
  - each survey took approximately 15-20 minutes to complete
- Sample Size/Number of Completed Surveys:
  - Goal: 500
  - Actual: 515
- Confidence Level: 95%
- Margin of Error: +/- 4.3% overall

### Q25. Demographics: Age of Respondent

by percentage of respondents



### Q21. Demographics: Ages of Household Members

by percentage of respondents



### Q23. Demographics: Race/Ethnicity

by percentage of respondents (multiple selections could be made)



### Q24. Demographics: Annual Household Income

by percentage of respondents



### Q26. Demographics: Gender

by percentage of respondents



### Q27. Demographics: Years Lived in the City of Auburn

by percentage of respondents



# Q28. Demographics: Are you a full-time student at Auburn University?

by percentage of respondents



City of Auburn
Parks and Recreation
Needs Assessment
Survey

Location of Respondents



## **Bottom Line Up Front**

- Residents have a positive perception of City parks & recreational programs and facilities
- Overall usage of parks and recreation facilities is high, but the frequency of usage is not
- Top 2 Priorities for <u>Cultural facilities and programs</u>: Green space/natural areas and community gardens
- Top 2 Priorities for <u>Sports/Recreation FACILITIES</u>: Walking/biking trails and small neighborhood parks
- Top 2 Priorit