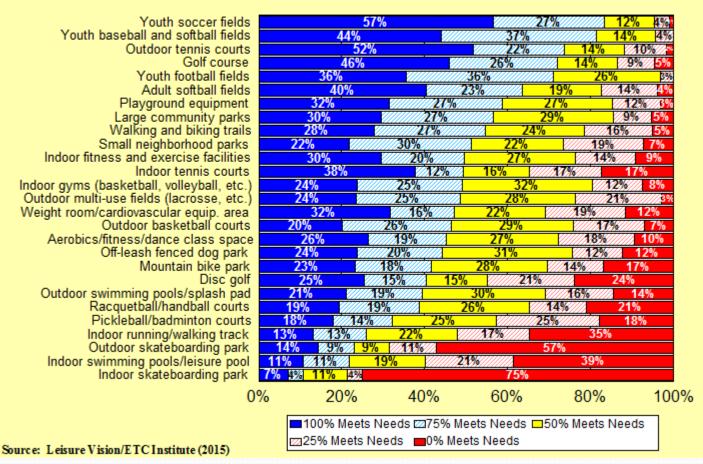

#### Q10b. How Well City of Auburn's Sports and Recreation Facilities Meet the Needs of Households

by percentage of households that have a need for sports and recreation facilities (excluding "don't know")