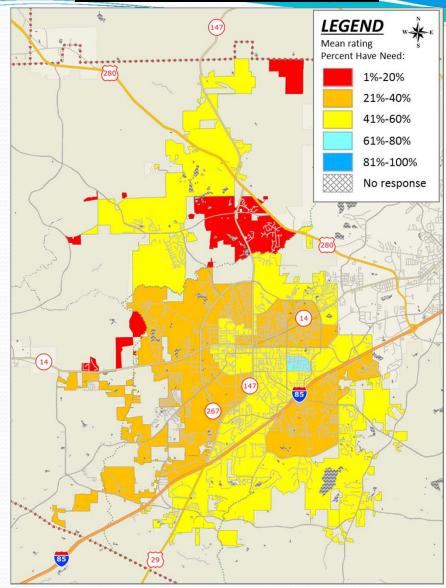

#### Q8C: Respondents Who Have a Need For Green Space and Natural Areas

2015 Auburn Community Interest and Opinion Survey

Shading reflects the mean rating for all respondents by CBG (merged as needed)

### Q8A: Respondents Who Have a Need For Nature Center

2015 Auburn Community Interest and Opinion Survey

Shading reflects the mean rating for all respondents by CBG (merged as needed)

#### Q8E: Respondents Who Have a Need For Performing Arts/Theatre Space

2015 Auburn Community Interest and Opinion Survey

Shading reflects the mean rating for all respondents by CBG (merged as needed)

#### **Q8B: Respondents Who Have a Need For Community Garden**

2015 Auburn Community Interest and Opinion Survey
Shading reflects the mean rating for all respondents by CBG (merged as needed)