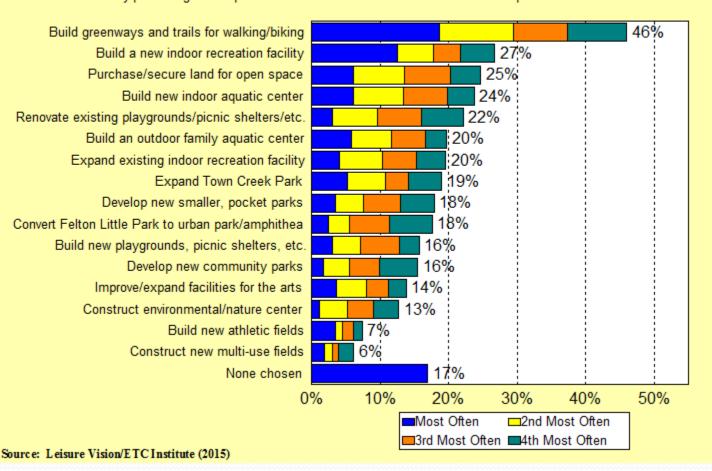

## Q10. Households That Have a Need for Sports and Recreation Facilities

by percentage of respondents (multiple selections could be made)

|                                                                                   | recreation facilities         that respondent           ds have a need for         70%         69%           d biking trails         70%         59%           munity parks         55%         52%           nborhood parks         60%         56%           vimming pools/water park         44%         41%           ss and exercise facilities         47%         47%           mming/leisure pool         43%         41% | Auburn |
|-----------------------------------------------------------------------------------|-----------------------------------------------------------------------------------------------------------------------------------------------------------------------------------------------------------------------------------------------------------------------------------------------------------------------------------------------------------------------------------------------------------------------------------|--------|
| Parks and recreation <u>facilities</u> that respondent households have a need for |                                                                                                                                                                                                                                                                                                                                                                                                                                   |        |
| Walking and biking trails                                                         | 70%                                                                                                                                                                                                                                                                                                                                                                                                                               | 69%    |
| Large community parks                                                             | 55%                                                                                                                                                                                                                                                                                                                                                                                                                               | 52%    |
| Small neighborhood parks                                                          | 60%                                                                                                                                                                                                                                                                                                                                                                                                                               | 56%    |
| Outdoor swimming pools/water park                                                 | 44%                                                                                                                                                                                                                                                                                                                                                                                                                               | 41%    |
| Indoor fitness and exercise facilities                                            | 47%                                                                                                                                                                                                                                                                                                                                                                                                                               | 47%    |
| Indoor swimming/leisure pool                                                      | 43%                                                                                                                                                                                                                                                                                                                                                                                                                               | 41%    |
| Playground equipment                                                              | 43%                                                                                                                                                                                                                                                                                                                                                                                                                               | 35% 🖊  |
| Outdoor tennis courts                                                             | 28%                                                                                                                                                                                                                                                                                                                                                                                                                               | 25%    |
| Outdoor basketball courts                                                         | 23%                                                                                                                                                                                                                                                                                                                                                                                                                               | 22%    |
| Indoor basketball/volleyball courts                                               | 27%                                                                                                                                                                                                                                                                                                                                                                                                                               | 31%    |
| Nature center                                                                     | 27%                                                                                                                                                                                                                                                                                                                                                                                                                               | 47%    |
| Youth baseball/softball fields                                                    | 23%                                                                                                                                                                                                                                                                                                                                                                                                                               | 19%    |
| Adult softball fields                                                             | 13%                                                                                                                                                                                                                                                                                                                                                                                                                               | 12%    |
| Off-leash dog park                                                                | 28%                                                                                                                                                                                                                                                                                                                                                                                                                               | 32%    |
| Skateboarding parks                                                               | 13%                                                                                                                                                                                                                                                                                                                                                                                                                               | 7% 🖊   |
| Community Gardens                                                                 | 36%                                                                                                                                                                                                                                                                                                                                                                                                                               | 34%    |
| Indoor running and walking track                                                  | 43%                                                                                                                                                                                                                                                                                                                                                                                                                               | 42%    |

## Q10a. Estimated Number of Households That Have a Need for Sports and Recreation Facilities

by number of households, based on 22,147 households in the City of Auburn