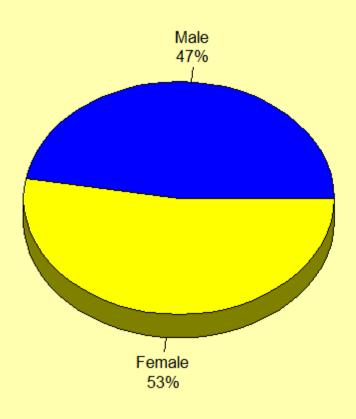

those asked on ETC Institute's national parks and leisure surveys
- Method of Administration
  - mailed to a random sample of households in the City
  - phone follow-ups done 7 days after the mailing
  - each survey took approximately 15-20 minutes to complete
- Sample Size/Number of Completed Surveys:
  - Goal: 500
  - Actual: 515
- Confidence Level: 95%
- Margin of Error: +/- 4.3% overall

### Q25. Demographics: Age of Respondent

by percentage of respondents



### Q21. Demographics: Ages of Household Members

by percentage of respondents



### Q23. Demographics: Race/Ethnicity

by percentage of respondents (multiple selections could be made)



### Q24. Demographics: Annual Household Income

by percentage of respondents



### Q26. Demographics: Gender

by percentage of respondents



### Q27. Demographics: Years Lived in the City of Auburn

by percentage of respondents



# Q28. Demographics: Are you a full-time student at Auburn University?

by percentage of respondents



City of Auburn
Parks and Recreation
Needs Assessment
Survey

Location of Respondents



## **Bottom Line Up Front**

- Residents have a positive perception of City parks & recreational programs and facilities
- Overall usage of parks and recreation facilities is high, but the frequency of usage is not
- Top 2 Priorities for <u>Cultural facilities and programs</u>: Green space/natural areas and community gardens
- Top 2 Priorities for <u>Sports/Recreation FACILITIES</u>: Walking/biking trails and small neighborhood parks
- Top 2 Priorities for <u>Sports/Recreation PROGRAMS</u>: Farmers Market and D