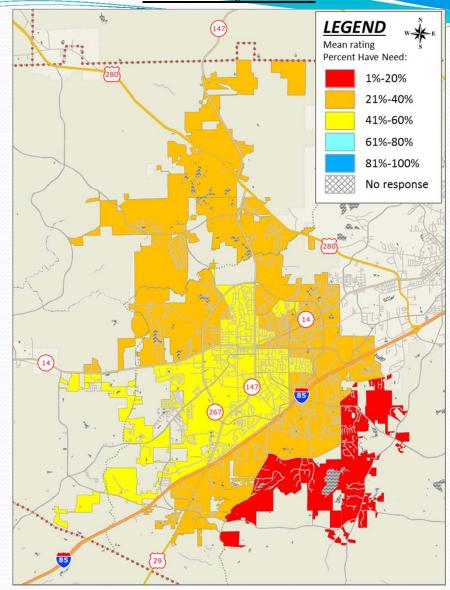

### Q8A: Respondents Who Have a Need For Nature Center

2015 Auburn Community Interest and Opinion Survey

Shading reflects the mean rating for all respondents by CBG (merged as needed)