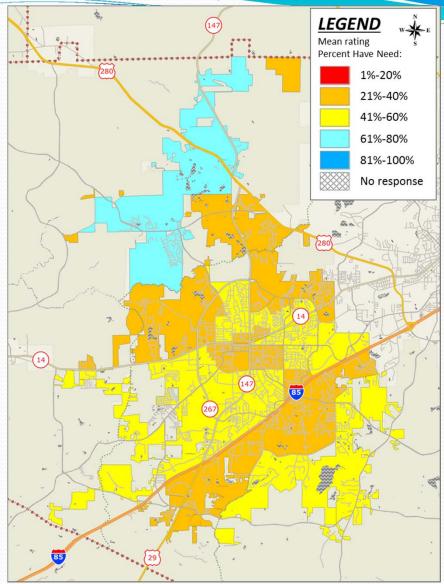

#### Q10U: Respondents Who Have a Need For Large Community Parks

2015 Auburn Community Interest and Opinion Survey