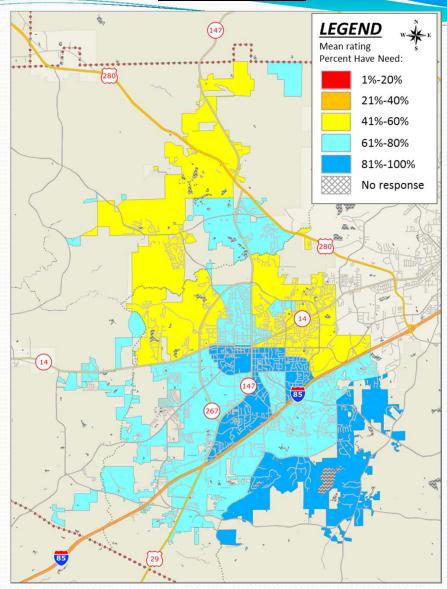

## Q10N: Respondents Who Have a Need For Walking & Biking Trails

2015 Auburn Community Interest and Opinion Survey