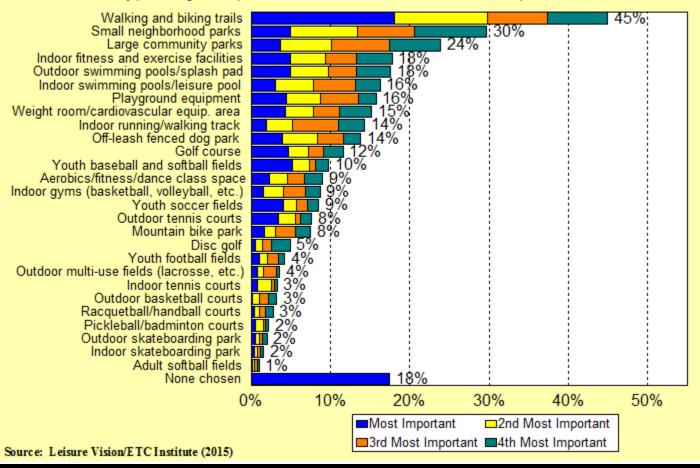

#### Q11. Sports and Recreation Facilities That Are Most Important to Households

by percentage of respondents who selected the item as one of their top four choices

82% Thought that at Least One Sports/Recreation <u>Facility</u> Was Important to Their Household

|                                                | National |        |
|------------------------------------------------|----------|--------|
|                                                | Average  | Auburn |
| Most Important Parks and Recreation Facilities |          |        |
| to Respondent Households                       |          |        |
|                                                |          |        |
| Walking and biking trails                      | 42%      | 45%    |
| Small neighborhood parks                       | 28%      | 30%    |
| Skateboarding parks                            | 3%       | 2%     |
| Large community parks                          | 19%      | 24% 🔷  |
| Playground equipment                           | 20%      | 16%    |
| Outdoor swimming pools/water park              | 19%      | 18%    |
| Outdoor tennis courts                          | 7%       | 8%     |
| Indoor fitness and exercise facilities         | 20%      | 18%    |
| Indoor swimming/leisure pool                   | 18%      | 13% 🖊  |
| Outdoor basketball courts                      | 5%       | 2%     |
| Indoor basketball/volleyball courts            | 7%       | 9%     |
| Adult softball fields                          | 3%       | 1%     |
| Community gardens                              | 4%       | 20% 🛖  |
| Nature Center                                  | 19%      | 17%    |
| Off-leash dog parks                            | 13%      | 14%    |
| Indoor running/walking track                   | 16%      | 14%    |
| Youth baseball/softball fields                 | 9%       | 10%    |