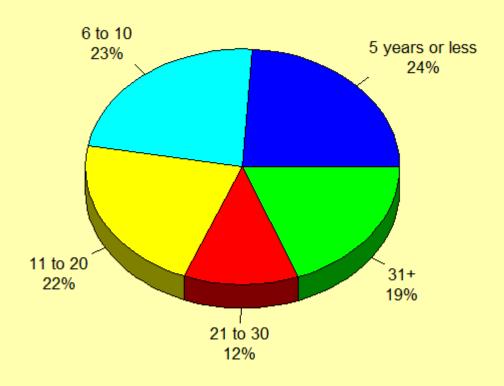

### Q27. Demographics: Years Lived in the City of Auburn

by percentage of respondents