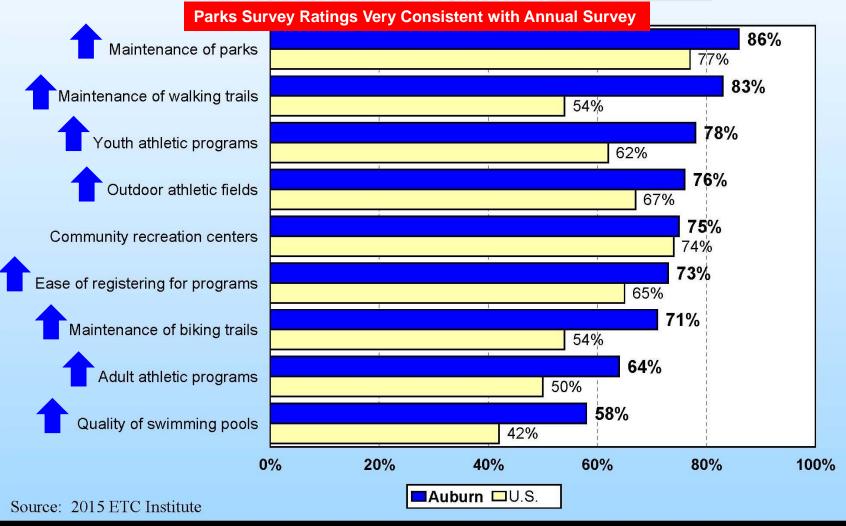

### Overall Satisfaction with Parks and Recreation Auburn vs. the U.S.

by percentage of respondents who rated the item 4 or 5 on a 5-point scale where 5 was "very satisfied" and 1 was "very dissatisfied" (excluding don't knows)

19