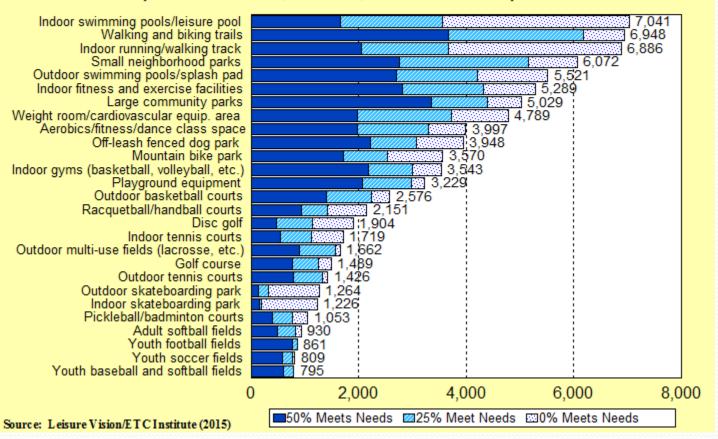

#### Q10b. How Well City of Auburn's Sports and Recreation Facilities Meet the Needs of Households

by percentage of households that have a need for sports and recreation facilities (excluding "don't know")