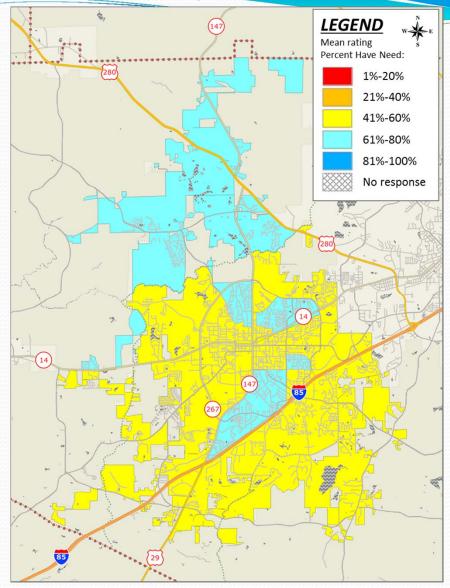

#### Q10P: Respondents Who Have a Need For Indoor Fitness and Exercise Facilities

2015 Auburn Community Interest and Opinion Survey