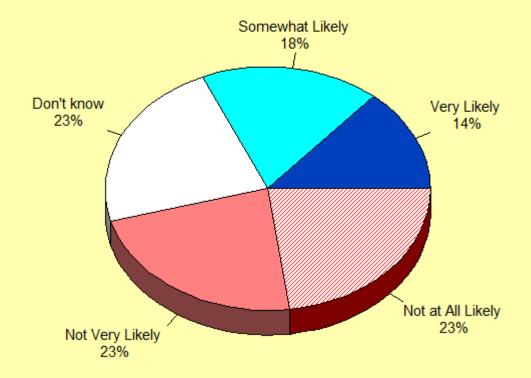

### Q8b. How Well City of Auburn's Cultural and Programming Facilities Meet the Needs of Households

by percentage of households that have a need for cultural and programming facilities (excluding "don't know")