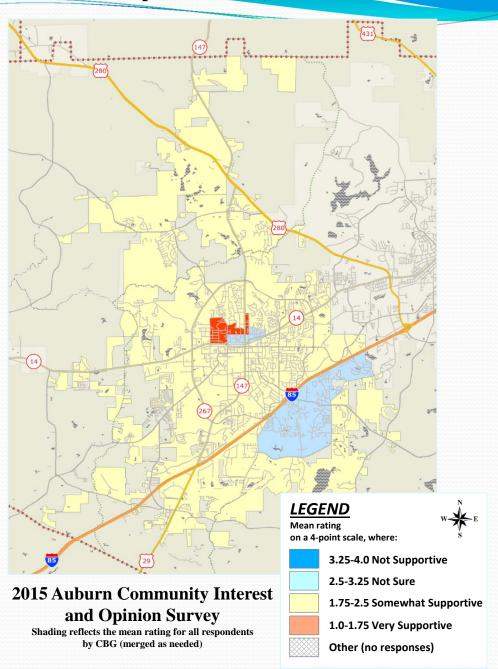

#### Q8C: Respondents Who Have a Need For Green Space and Natural Areas

2015 Auburn Community Interest and Opinion Survey

Shading reflects the mean rating for all respondents by CBG (merged as needed)

### Q8A: Respondents Who Have a Need For Nature Center

2015 Auburn Community Interest and Opinion Survey

Shading reflects the mean rating for all respondents by CBG (merged as needed)

#### Q8E: Respondents Who Have a Need For Performing Arts/Theatre Space

2015 Auburn Community Interest and Opinion Survey

Shading reflects the mean rating for all respondents by CBG (merged as needed)

#### **Q8B: Respondents Who Have a Need For Community Garden**

2015 Auburn Community Interest and Opinion Survey
Shading reflects the mean rating for all respondents by CBG (merged as needed)