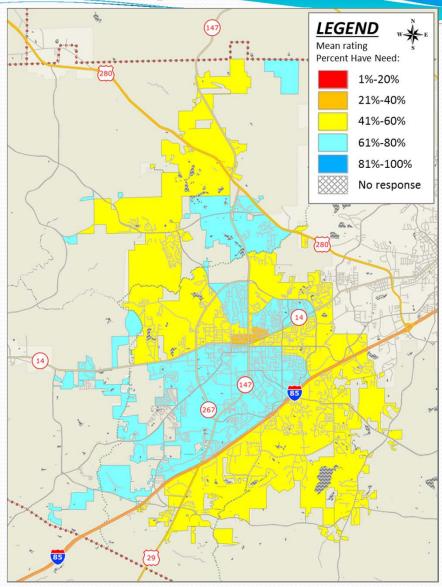

#### Q8C: Respondents Who Have a Need For Green Space and Natural Areas

2015 Auburn Community Interest and Opinion Survey

Shading reflects the mean rating for all respondents by CBG (merged as needed)