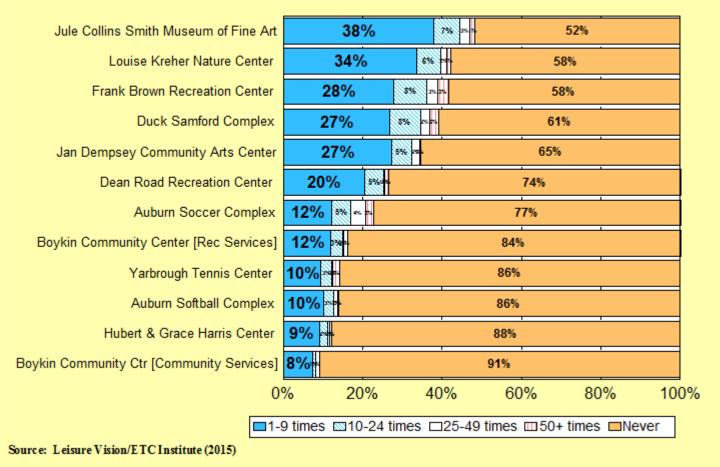

### Q8. Households That Have a Need for <u>Cultural or</u> <u>Programming Facilities</u>

by percentage of respondents (multiple selections could be made)