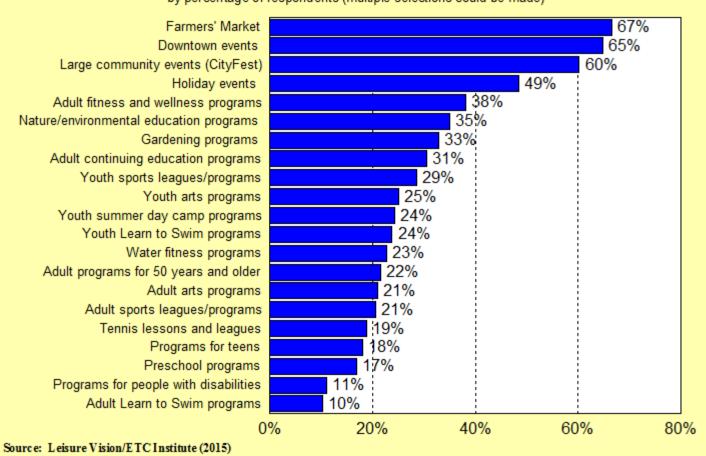

### Q9. Cultural and Programming Facilities That Are Most Important to Households

by percentage of respondents who selected the item as one of their top two choices

73% Thought that at Least One Cultural Program/Facility Was Important to Their Household