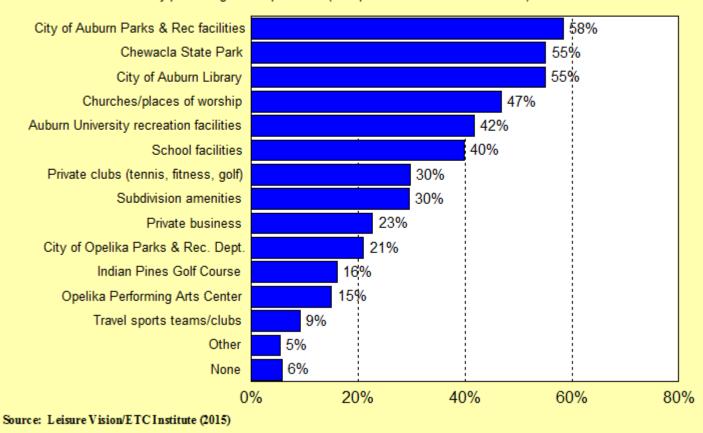

# Q7. Facilities Residents Have Used for Indoor and Outdoor Recreation and Sports Activities During the Last 12 Months

by percentage of respondents (multiple selections could be made)