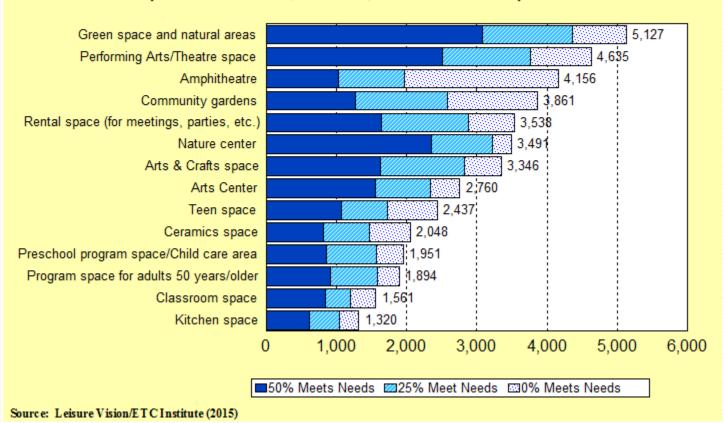

# Q8c. Estimated Number of Households in the City of Auburn Whose Needs for Cultural or Programming Facilities Are Only Being 50% Met or Less

by number of households, based on 22,147 households in the City of Auburn