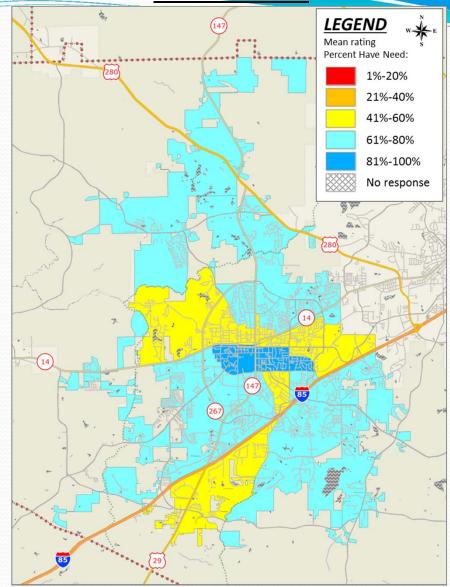

## Q10T: Respondents Who Have a Need For Small Neighborhood Parks

2015 Auburn Community Interest and Opinion Survey