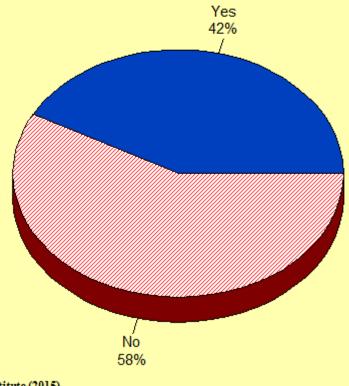

# Q7. Facilities Residents Have Used for Indoor and Outdoor Recreation and Sports Activities During the Last 12 Months

by percentage of respondents (multiple selections could be made)