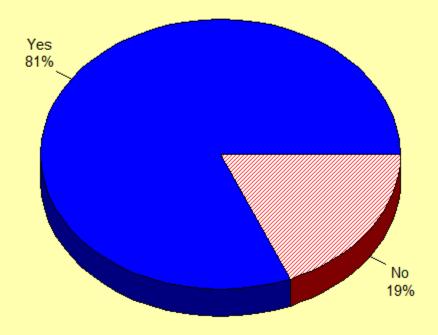

# Q1. Whether or Not Households Have Visited any City of Auburn Parks Over the Past 12 Months

by percentage of respondents