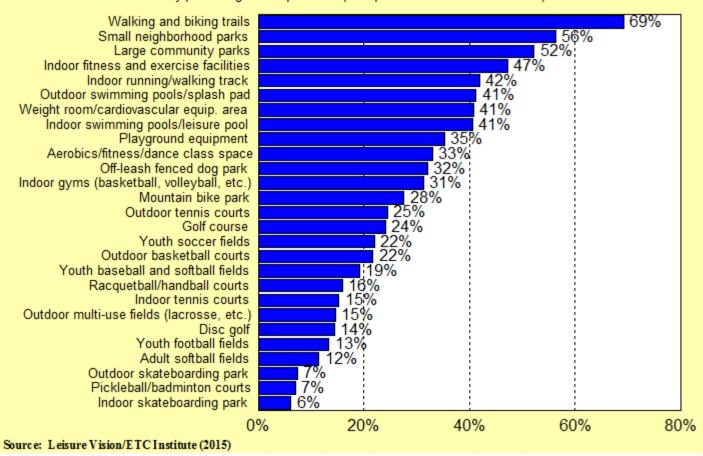

### Q8. Households That Have a Need for <u>Cultural or</u> <u>Programming Facilities</u>

by percentage of respondents (multiple selections could be made)