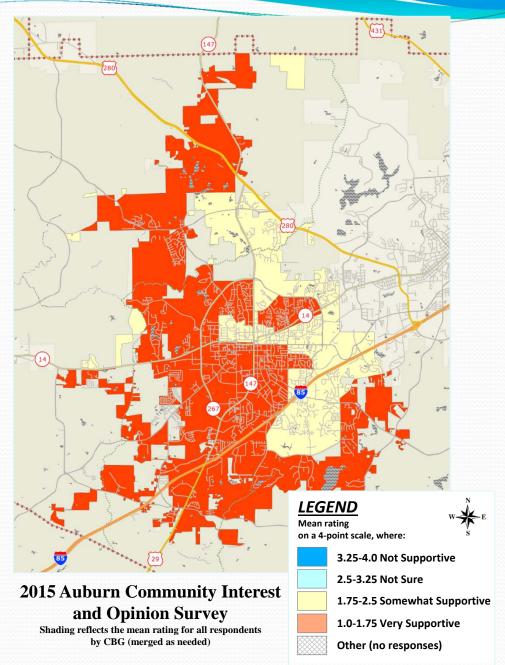

#### Q8C: Respondents Who Have a Need For Green Space and Natural Areas

2015 Auburn Community Interest and Opinion Survey

Shading reflects the mean rating for all respondents by CBG (merged as needed)

### Q8A: Respondents Who Have a Need For Nature Center

2015 Auburn Community Interest and Opinion Survey

Shading reflects the mean rating for all respondents by CBG (merged as needed)

#### Q8E: Respondents Who Have a Need For Performing Arts/Theatre Space

2015 Auburn Community Interest and Opinion Survey

Shading reflects the mean rating for all respondents by CBG (merged as needed)

#### **Q8B: Respondents Who Have a Need For Community Garden**

2015 Auburn Community Interest and Opinion Survey
Shading reflects the mean rating for all respondents by CBG (merged as needed)