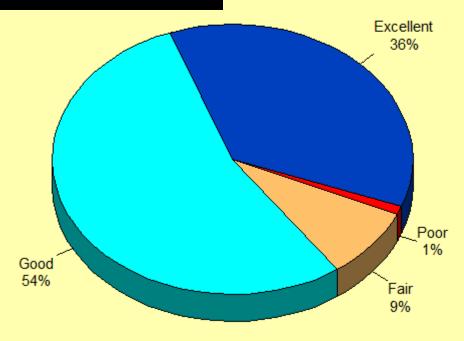

# Q2. How Residents Rate the Maintenance of ALL City of Auburn Parks Visited Over the Past 12 Months

by percentage of respondents who have visited parks

### 90% "Excellent" or "Good"