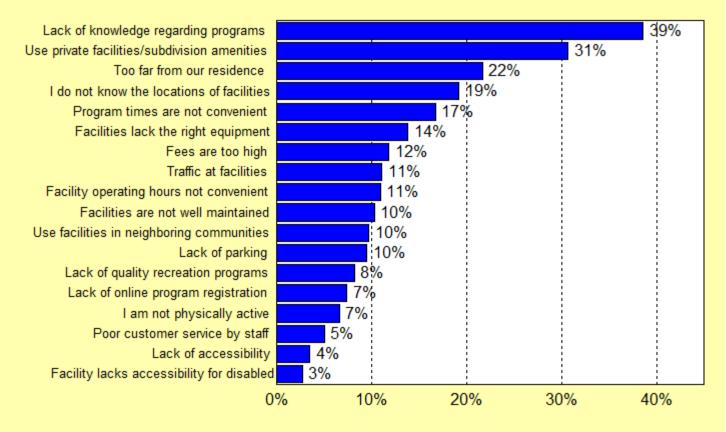

| 17%      | 38% 🔷  |
| Social media (Facebook, Twitter, etc.)                          | 6%       | 17% 🔷  |
| Parks and Recreation Brochure                                   | 63%      | 30% 🖊  |
| Conversations with Parks/Rec staff                              | 6%       | 7%     |
| Radio                                                           | 11%      | 22% 🔷  |
| Flyers                                                          | 9%       | 17% 🛖  |
| Newsletter                                                      | 27%      | 41% 🛖  |

The City of Auburn Is Doing Better in Every Area EXCEPT ITS BROCHURE

#### Q18. Reasons That Prevent Households from Using Parks and Recreation Services More Often

by percentage of respondents (multiple selections could be made)



Source: Leisure Vision/ETC Institute (2015)

Lack of Awareness About City Programs is the Top Barrier to Usage

## How Do We Integrate the Parks Survey with the City's Annual Survey?

# 2015 City of Auburn DirectionFinder Survey Importance-Satisfaction Assessment Matrix

#### -Major Categories of City Services-

(points on the graph show deviations from the mean importance and satisfaction ratings given by respondents to the survey)

#### mean importance



84

Source: ETC Institute (2015)

## **Summary/Conclusions**

- Residents have a positive perception of City parks & recreational programs and facilities
- Overall usage of parks and recreation facilities is high, but the frequency of usage is not
- Top 2 Priorities for <u>Cultural facilities and programs</u>: Green space/natural area