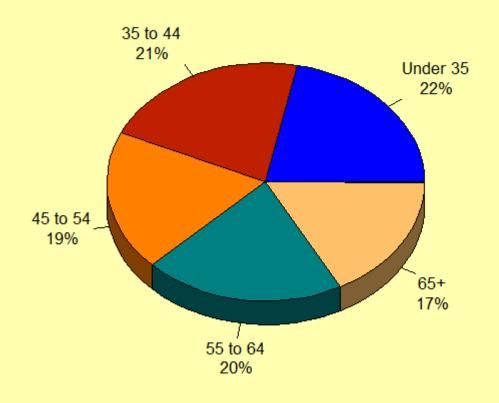

s and facilities
- To evaluate support for various parks/ recreation/cultural improvements that are being considered

## Methodology

- Survey Description
  - the survey contained a series of questions to assess a wide range of issues related to parks, recreation, and cultural programs/facilities
  - many questions were similar to those asked on ETC Institute's national parks and leisure surveys
- Method of Administration
  - mailed to a random sample of households in the City
  - phone follow-ups done 7 days after the mailing
  - each survey took approximately 15-20 minutes to complete
- Sample Size/Number of Completed Surveys:
  - Goal: 500
  - Actual: 515
- Confidence Level: 95%
- Margin of Error: +/- 4.3% overall

### Q25. Demographics: Age of Respondent

by percentage of respondents



### Q21. Demographics: Ages of Household Members

by percentage of respondents



### Q23. Demographics: Race/Ethnicity

by percentage of respondents (multiple selections could be made)



### Q24. Demographics: Annual Household Income

by percentage of respondents



### Q26. Demographics: Gender

by percentage of respondents



### Q27. Demographics: Years Lived in the City of Auburn

by percentage of respondents



# Q28. Demographics: Are you a full-time student at Auburn University?

by percentage of respondents



City of Auburn
Parks and Recreation
Needs Assessment
Survey

Location of Respondents



## **Bottom Line Up Front**

- Residents have a positive perception of City parks & recreational programs and facilities
- Overall usage of parks and recreation facilities is high, but