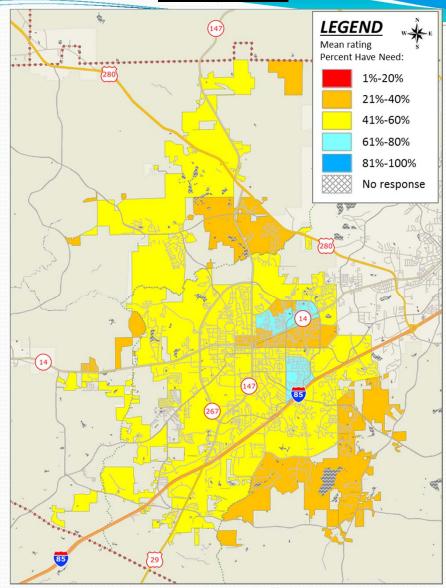

#### Q10P: Respondents Who Have a Need For Indoor Fitness and Exercise Facilities

2015 Auburn Community Interest and Opinion Survey