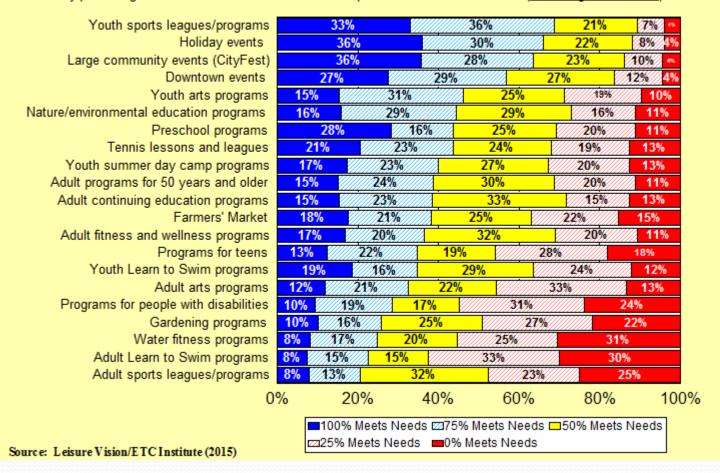

### Q8b. How Well City of Auburn's Cultural and Programming Facilities Meet the Needs of Households

by percentage of households that have a need for cultural and programming facilities (excluding "don't know")