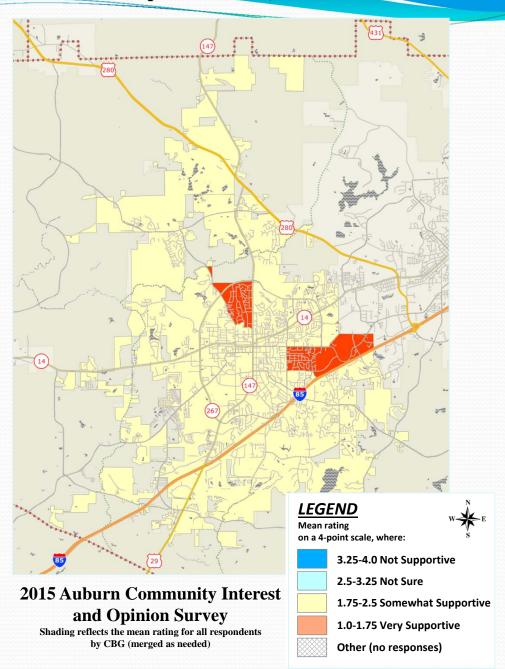

## Q10N: Respondents Who Have a Need For Walking & Biking Trails

2015 Auburn Community Interest and Opinion Survey

## Q10T: Respondents Who Have a Need For Small Neighborhood Parks

2015 Auburn Community Interest and Opinion Survey

#### Q10U: Respondents Who Have a Need For Large Community Parks

2015 Auburn Community Interest and Opinion Survey

#### Q10P: Respondents Who Have a Need For Indoor Fitness and Exercise Facilities

2015 Auburn Community Interest and Opinion Survey

## Q10R: Respondents Who Have a Need For Indoor Running/Walking Track

2015 Auburn Community Interest and Opinion Survey

#### Q10I: Respondents Who Have a Need For Outdoor Swimming Pools/Splash Pad

2015 Auburn Community Interest and Opinion Survey

## Q10-2: Respondents Who Have a Need For Weight Room/Cardiovascular Equipment Area

2015 Auburn Community Interest and Opinion Survey

#### Q10J: Respondents Who Have a Need For Indoor Swimming Pools/Leisure Pool

2015 Auburn Community Interest and Opinion Survey

## Q10M: Respondents Who Have a Need For Playground Equipment

2015 Auburn Community Interest and Opinion Survey