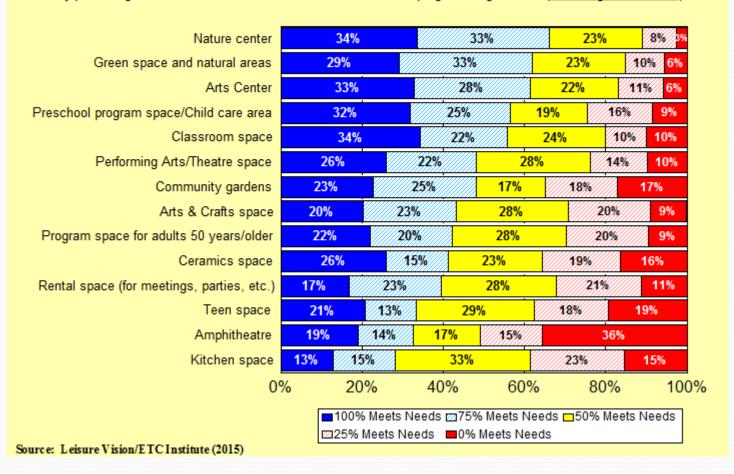

### Q8b. How Well City of Auburn's Cultural and Programming Facilities Meet the Needs of Households

by percentage of households that have a need for cultural and programming facilities (excluding "don't know")