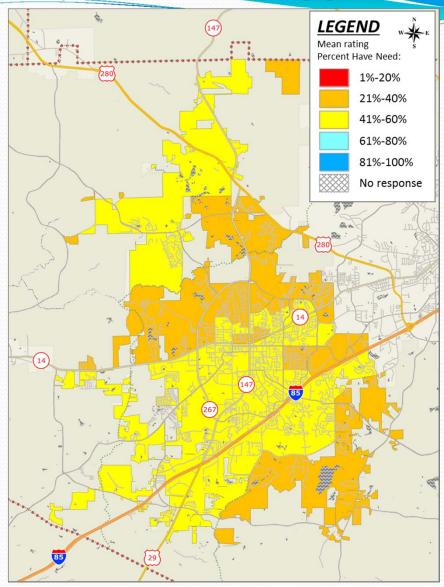

## Q10N: Respondents Who Have a Need For Walking & Biking Trails

2015 Auburn Community Interest and Opinion Survey