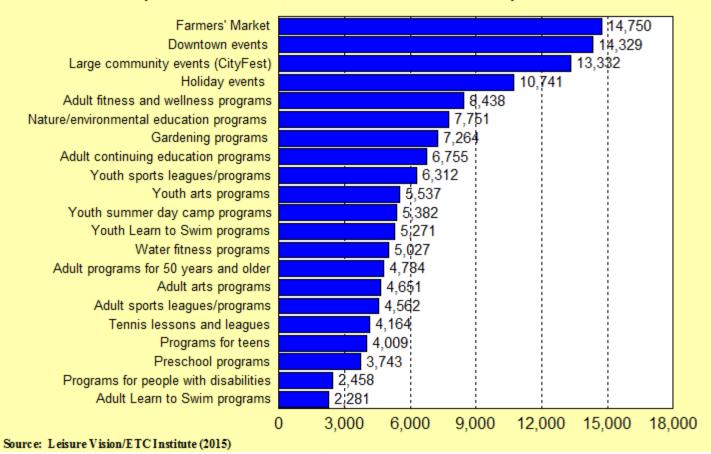

## Q8a. Estimated Number of Households That Have a Need for <u>Cultural or Programming Facilities</u>

by number of households, based on 22,147 households in the City of Auburn