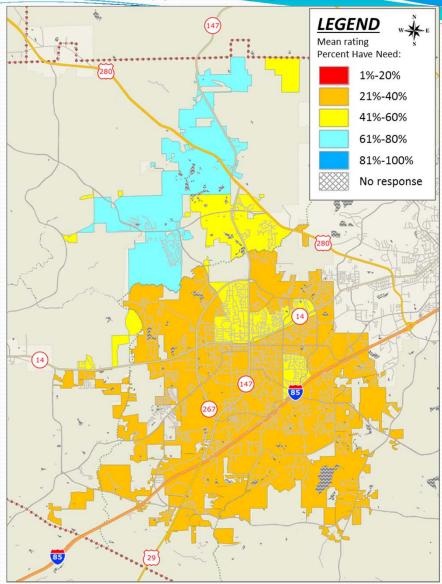

#### Q10P: Respondents Who Have a Need For Indoor Fitness and Exercise Facilities

2015 Auburn Community Interest and Opinion Survey