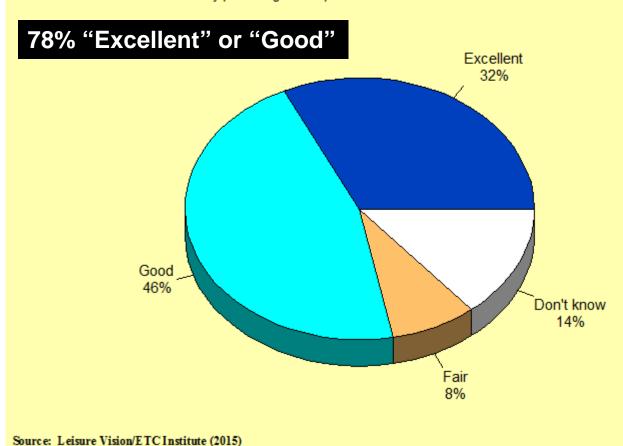

# Q6. How Residents Rate the Overall Quality of Athletics, Recreation or Community Programs

by percentage of respondents who have used programs