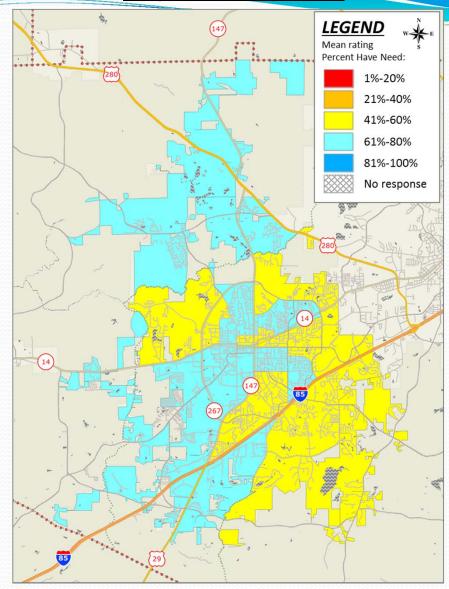

#### Q10U: Respondents Who Have a Need For Large Community Parks

2015 Auburn Community Interest and Opinion Survey