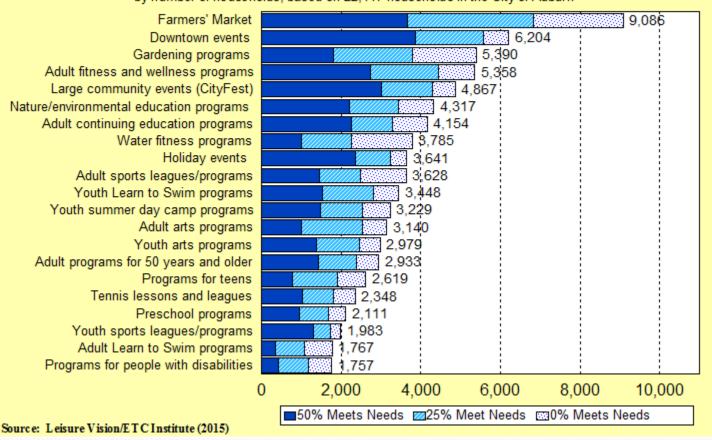

## Q8a. Estimated Number of Households That Have a Need for <u>Cultural or Programming Facilities</u>

by number of households, based on 22,147 households in the City of Auburn