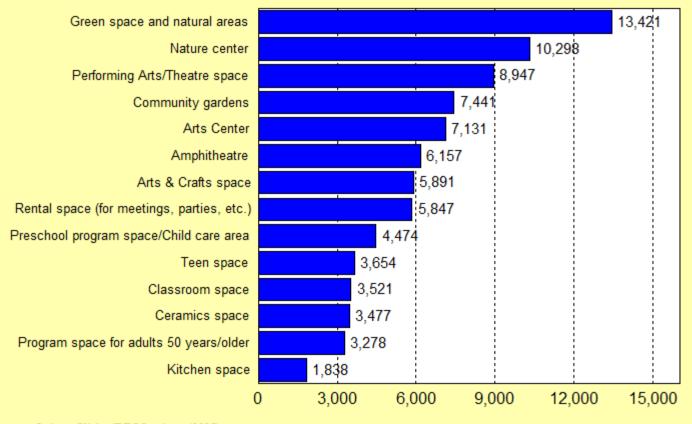

## Q8a. Estimated Number of Households That Have a Need for <u>Cultural or Programming Facilities</u>

by number of households, based on 22,147 households in the City of Auburn