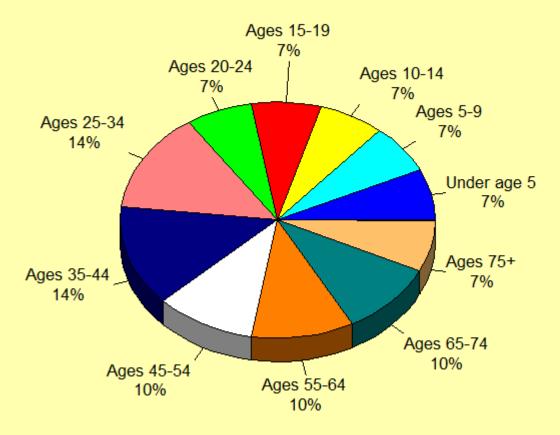

ovements that are being considered

## Methodology

- Survey Description
  - the survey contained a series of questions to assess a wide range of issues related to parks, recreation, and cultural programs/facilities
  - many questions were similar to those asked on ETC Institute's national parks and leisure surveys
- Method of Administration
  - mailed to a random sample of households in the City
  - phone follow-ups done 7 days after the mailing
  - each survey took approximately 15-20 minutes to complete
- Sample Size/Number of Completed Surveys:
  - Goal: 500
  - Actual: 515
- Confidence Level: 95%
- Margin of Error: +/- 4.3% overall

### Q25. Demographics: Age of Respondent

by percentage of respondents



### Q21. Demographics: Ages of Household Members

by percentage of respondents



### Q23. Demographics: Race/Ethnicity

by percentage of respondents (multiple selections could be made)



### Q24. Demographics: Annual Household Income

by percentage of respondents



### Q26. Demographics: Gender

by percentage of respondents



### Q27. Demographics: Years Lived in the City of Auburn

by percentage of respondents



# Q28. Demographics: Are you a full-time student at Auburn University?

by percentage of respondents



City of Auburn
Parks and Recreation
Needs Assessment
Survey

Location of Respondents



## **Bottom Line Up Front**

- Residents have a positive perception of City parks & recreational programs and facilities
- Overall usage of parks and recreation facilities is high, but the frequency of usage is not
- Top 2 Priorities for <u>Cultural facilities and p